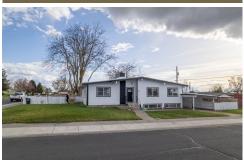

## 205 W Inglewood Ave, Moses Lake, WA 98837

- Beds: 4 | Baths: 2 Full, 2 Half, 2 Three-Quarter
- MLS #: 2220405
- Single Family |  $2,606 \text{ ft}^2$  | Lot:  $9,757 \text{ ft}^2$ »
- More Info: 205WInglewoodAve.IsForSale.com »

## \$ 389,900

Julie Johnson (509) 989-6626 (Mobile) juiejohnsonismyagent@gmail.com http://www.sellsingrantcounty.com

Moses Lake, WA 98837

"Nestled in the picturesque Montlake neighborhood, this gem offers views of the lake. Situated on a spacious corner lot, it boasts convenience w/quick access to the boat launch & town amenities. Discover a modern open concept, w/ brand new custom kitchen cabinets, granite counters, LVT floors, & stainless steel appliances, vaulted ceilings & beautifully refinished hardwood floors. New roof & siding, every detail has been meticulously updated. The finished lower level adds extra space w/ large second living room, expansive laundry room, 1/2 & storage, new cabinets, butcher block counters. Large Primary w/on-suite & w/walk-in closet. You"ll enjoy the large fenced back yard. Don"t let this opportunity slip away! Book your tour today!