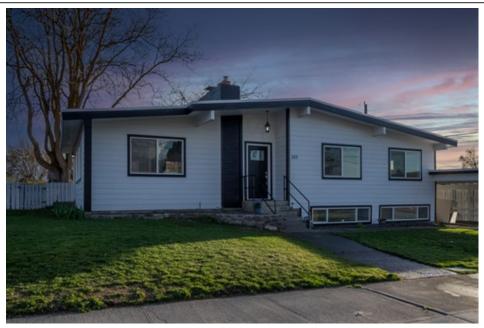

## 205 W Inglewood Ave, Moses Lake, WA 98837

- Beds: 4 | Baths: 2 Full, 2 Half, 2 Three-Quarter
- MLS #: 2220405
- Single Family |  $2,606 \text{ ft}^2$  | Lot:  $9,757 \text{ ft}^2$ »
- More Info: 205WInglewoodAve.IsForSale.com »

## \$ 389,900

Julie Johnson (509) 989-6626 (Mobile) juiejohnsonismyagent@gmail.com http://www.sellsingrantcounty.com

Moses Lake, WA 98837

"Nestled in the picturesque Montlake neighborhood, this gem offers views of the lake. Situated on a spacious corner lot, it boasts convenience w/quick access to the boat launch & town amenities. Discover a modern open concept, w/ brand new custom kitchen cabinets, granite counters, LVT floors, & stainless steel appliances, vaulted ceilings & beautifully refinished hardwood floors. New roof & siding, every detail has been meticulously updated. The finished lower level adds extra space w/ large second living room, expansive laundry room, 1/2 & storage, new cabinets, butcher block counters. Large Primary w/on-suite & w/walk-in closet. You"ll enjoy the large fenced back yard. Don"t let this opportunity slip away! Book your tour today!