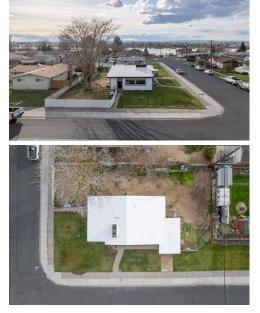

## 205 W Inglewood Ave, Moses Lake, WA 98837

- Beds: 4 | Baths: 2 Full, 2 Half, 2 Three-Quarter
- MLS #: 2220405
- Single Family |  $2,606 \text{ ft}^2$  | Lot:  $9,757 \text{ ft}^2$ »
- More Info: 205WInglewoodAve.IsForSale.com »

## \$ 389,900

Julie Johnson (509) 989-6626 (Mobile) juiejohnsonismyagent@gmail.com http://www.sellsingrantcounty.com

Moses Lake, WA 98837

"Nestled in the picturesque Montlake neighborhood, this gem offers views of the lake. Situated on a spacious corner lot, it boasts convenience w/quick access to the boat launch & town amenities. Discover a modern open concept, w/ brand new custom kitchen cabinets, granite counters, LVT floors, & stainless steel appliances, vaulted ceilings & beautifully refinished hardwood floors. New roof & siding, every detail has been meticulously updated. The finished lower level adds extra space w/ large second living room, expansive laundry room, 1/2 & storage, new cabinets, butcher block counters. Large Primary w/on-suite & w/walk-in closet. You"ll enjoy the large fenced back yard. Don"t let this opportunity slip away! Book your tour today!