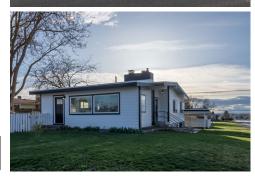

## 205 W Inglewood Ave, Moses Lake, WA 98837

- Beds: 4 | Baths: 2 Full, 2 Half, 2 Three-Quarter
- MLS #: 2220405
- Single Family |  $2,606 \text{ ft}^2$  | Lot:  $9,757 \text{ ft}^2$ »
- More Info: 205WInglewoodAve.IsForSale.com »

## \$ 389,900

Julie Johnson (509) 989-6626 (Mobile) juiejohnsonismyagent@gmail.com http://www.sellsingrantcounty.com

Moses Lake, WA 98837

"Nestled in the picturesque Montlake neighborhood, this gem offers views of the lake. Situated on a spacious corner lot, it boasts convenience w/quick access to the boat launch & town amenities. Discover a modern open concept, w/ brand new custom kitchen cabinets, granite counters, LVT floors, & stainless steel appliances, vaulted ceilings & beautifully refinished hardwood floors. New roof & siding, every detail has been meticulously updated. The finished lower level adds extra space w/ large second living room, expansive laundry room, 1/2 & storage, new cabinets, butcher block counters. Large Primary w/on-suite & w/walk-in closet. You"ll enjoy the large fenced back yard. Don"t let this opportunity slip away! Book your tour today!